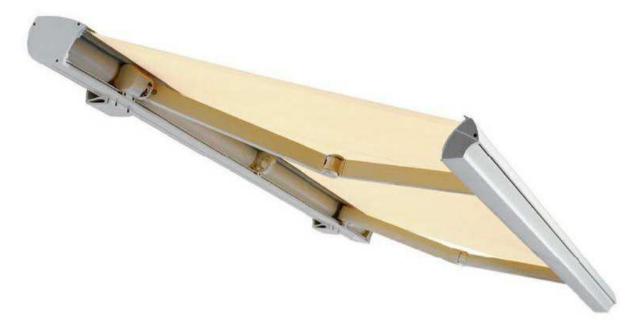

### **Retractable awning**

Fabric

**AWN01** Colour: White

**New Exposed Steel** 