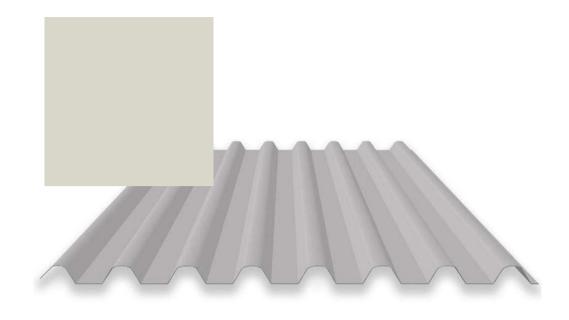

#### **RF01**

Longspan metal sheet cladding 0.48mm BMT

Colour: Surfmist (match to existing south hangar) Supplier: Strammit

#### **CP01**

Longspan metal sheet cladding 0.48mm BMT

Colour: Surfmist (match to existing south hangar) Supplier: Strammit