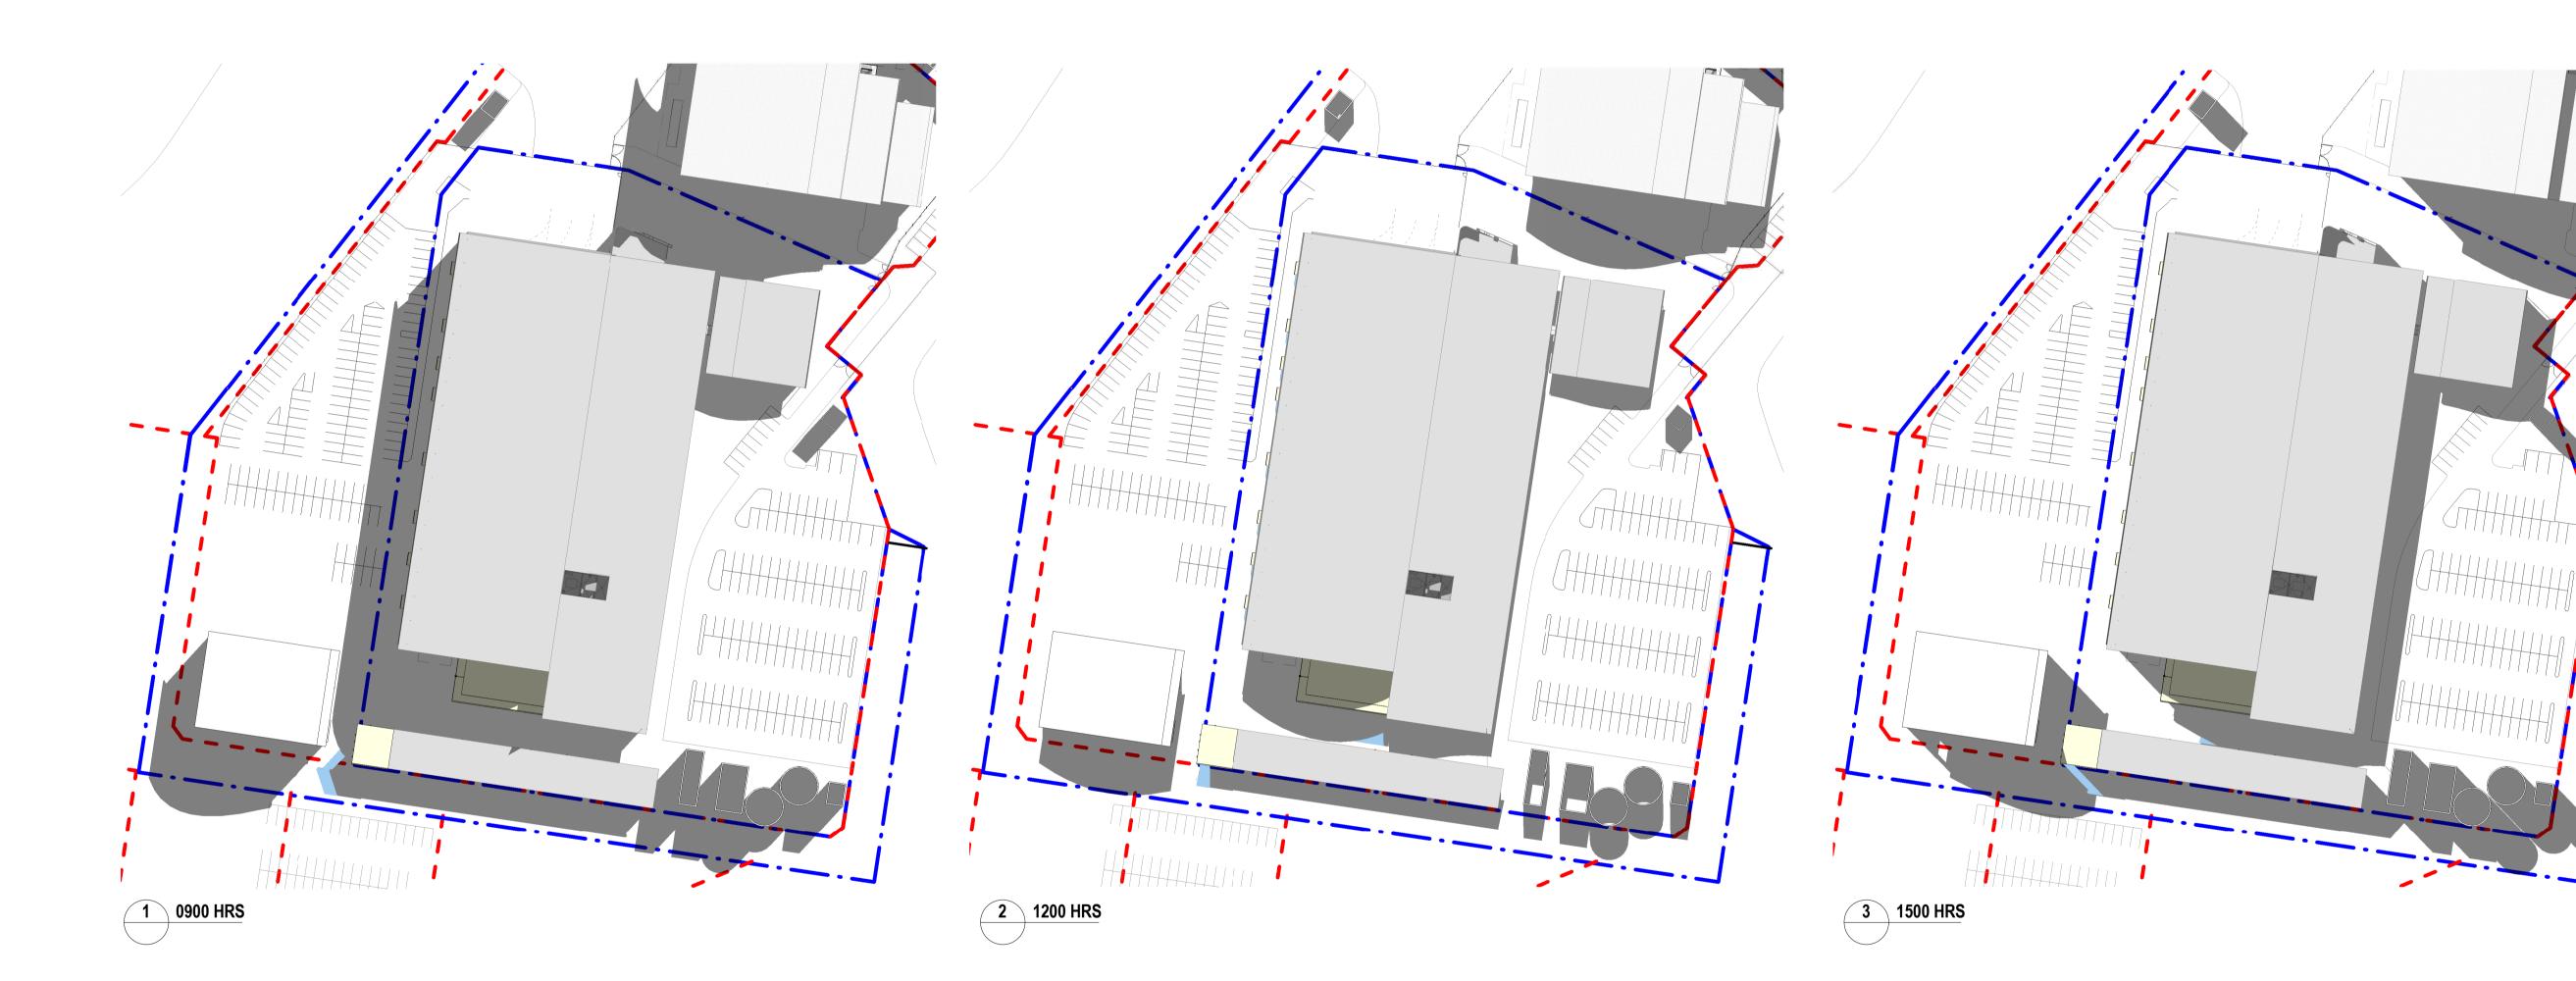

#### SHADOW DIAGRAM LEGEND:

- EXISTING SITE SHADOW
- PROPOSED WORKS
- PROPOSED SITE SHADOW
- – LOT BOUNDARY
- – LEASE BOUNDARY

NOTE: The shadow analysis has been calculated for 22nd of June.

r7+++++

DISCLAIMER. This document may not be secure, may be corrupted in transmission or due to software incompatibility and/or may be amended or altered by third parties after leaving DesignInc Sydney Pty Ltd's possession. DesignInc is not responsible for and accepts no liability for such matters.

#### WILLIAMTOWN NSW 2313

VP

CK CDB

DETAILS DRAWN CHECKED APPROVED

SCALE 1:1000 @ A1

TITLE

SHADOW DIAGRAMS

STATUS

#### **DA ISSUE**

| 0    | 10    | 20      | 30 | 40 | 50 |
|------|-------|---------|----|----|----|
| SCAL | E BAR | . 1:100 | 00 |    | 'n |

DRAWING NUMBER P22-034-DA009

REVISION В