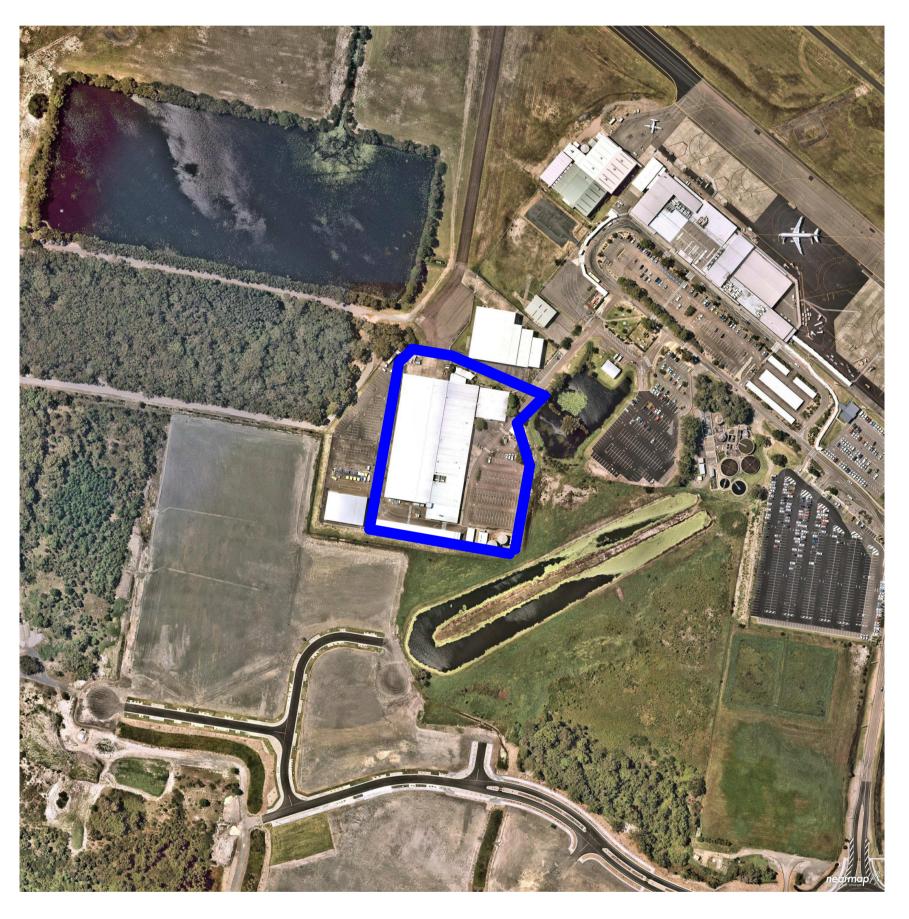

#### SYMBOL LEGEND: - Contraction -

LEASE BOUNDARY

| AREA sqm |
|----------|
| 4732 sqm |
| 3720 sqm |
| 731 sqm  |
| 670 sqm  |
| 180 sqm  |
|          |

DISCLAIMER. This document may not be secure, may be corrupted in transmission or due to software incompatibility and/or may be amended or altered by third parties after leaving DesignInc Sydney Pty Ltd's possession. DesignInc is not responsible for and accepts no liability for such matters

55A

SLADES

ROAD

PART

LOT43

DP 844528

EXISTING

HELICOPTER