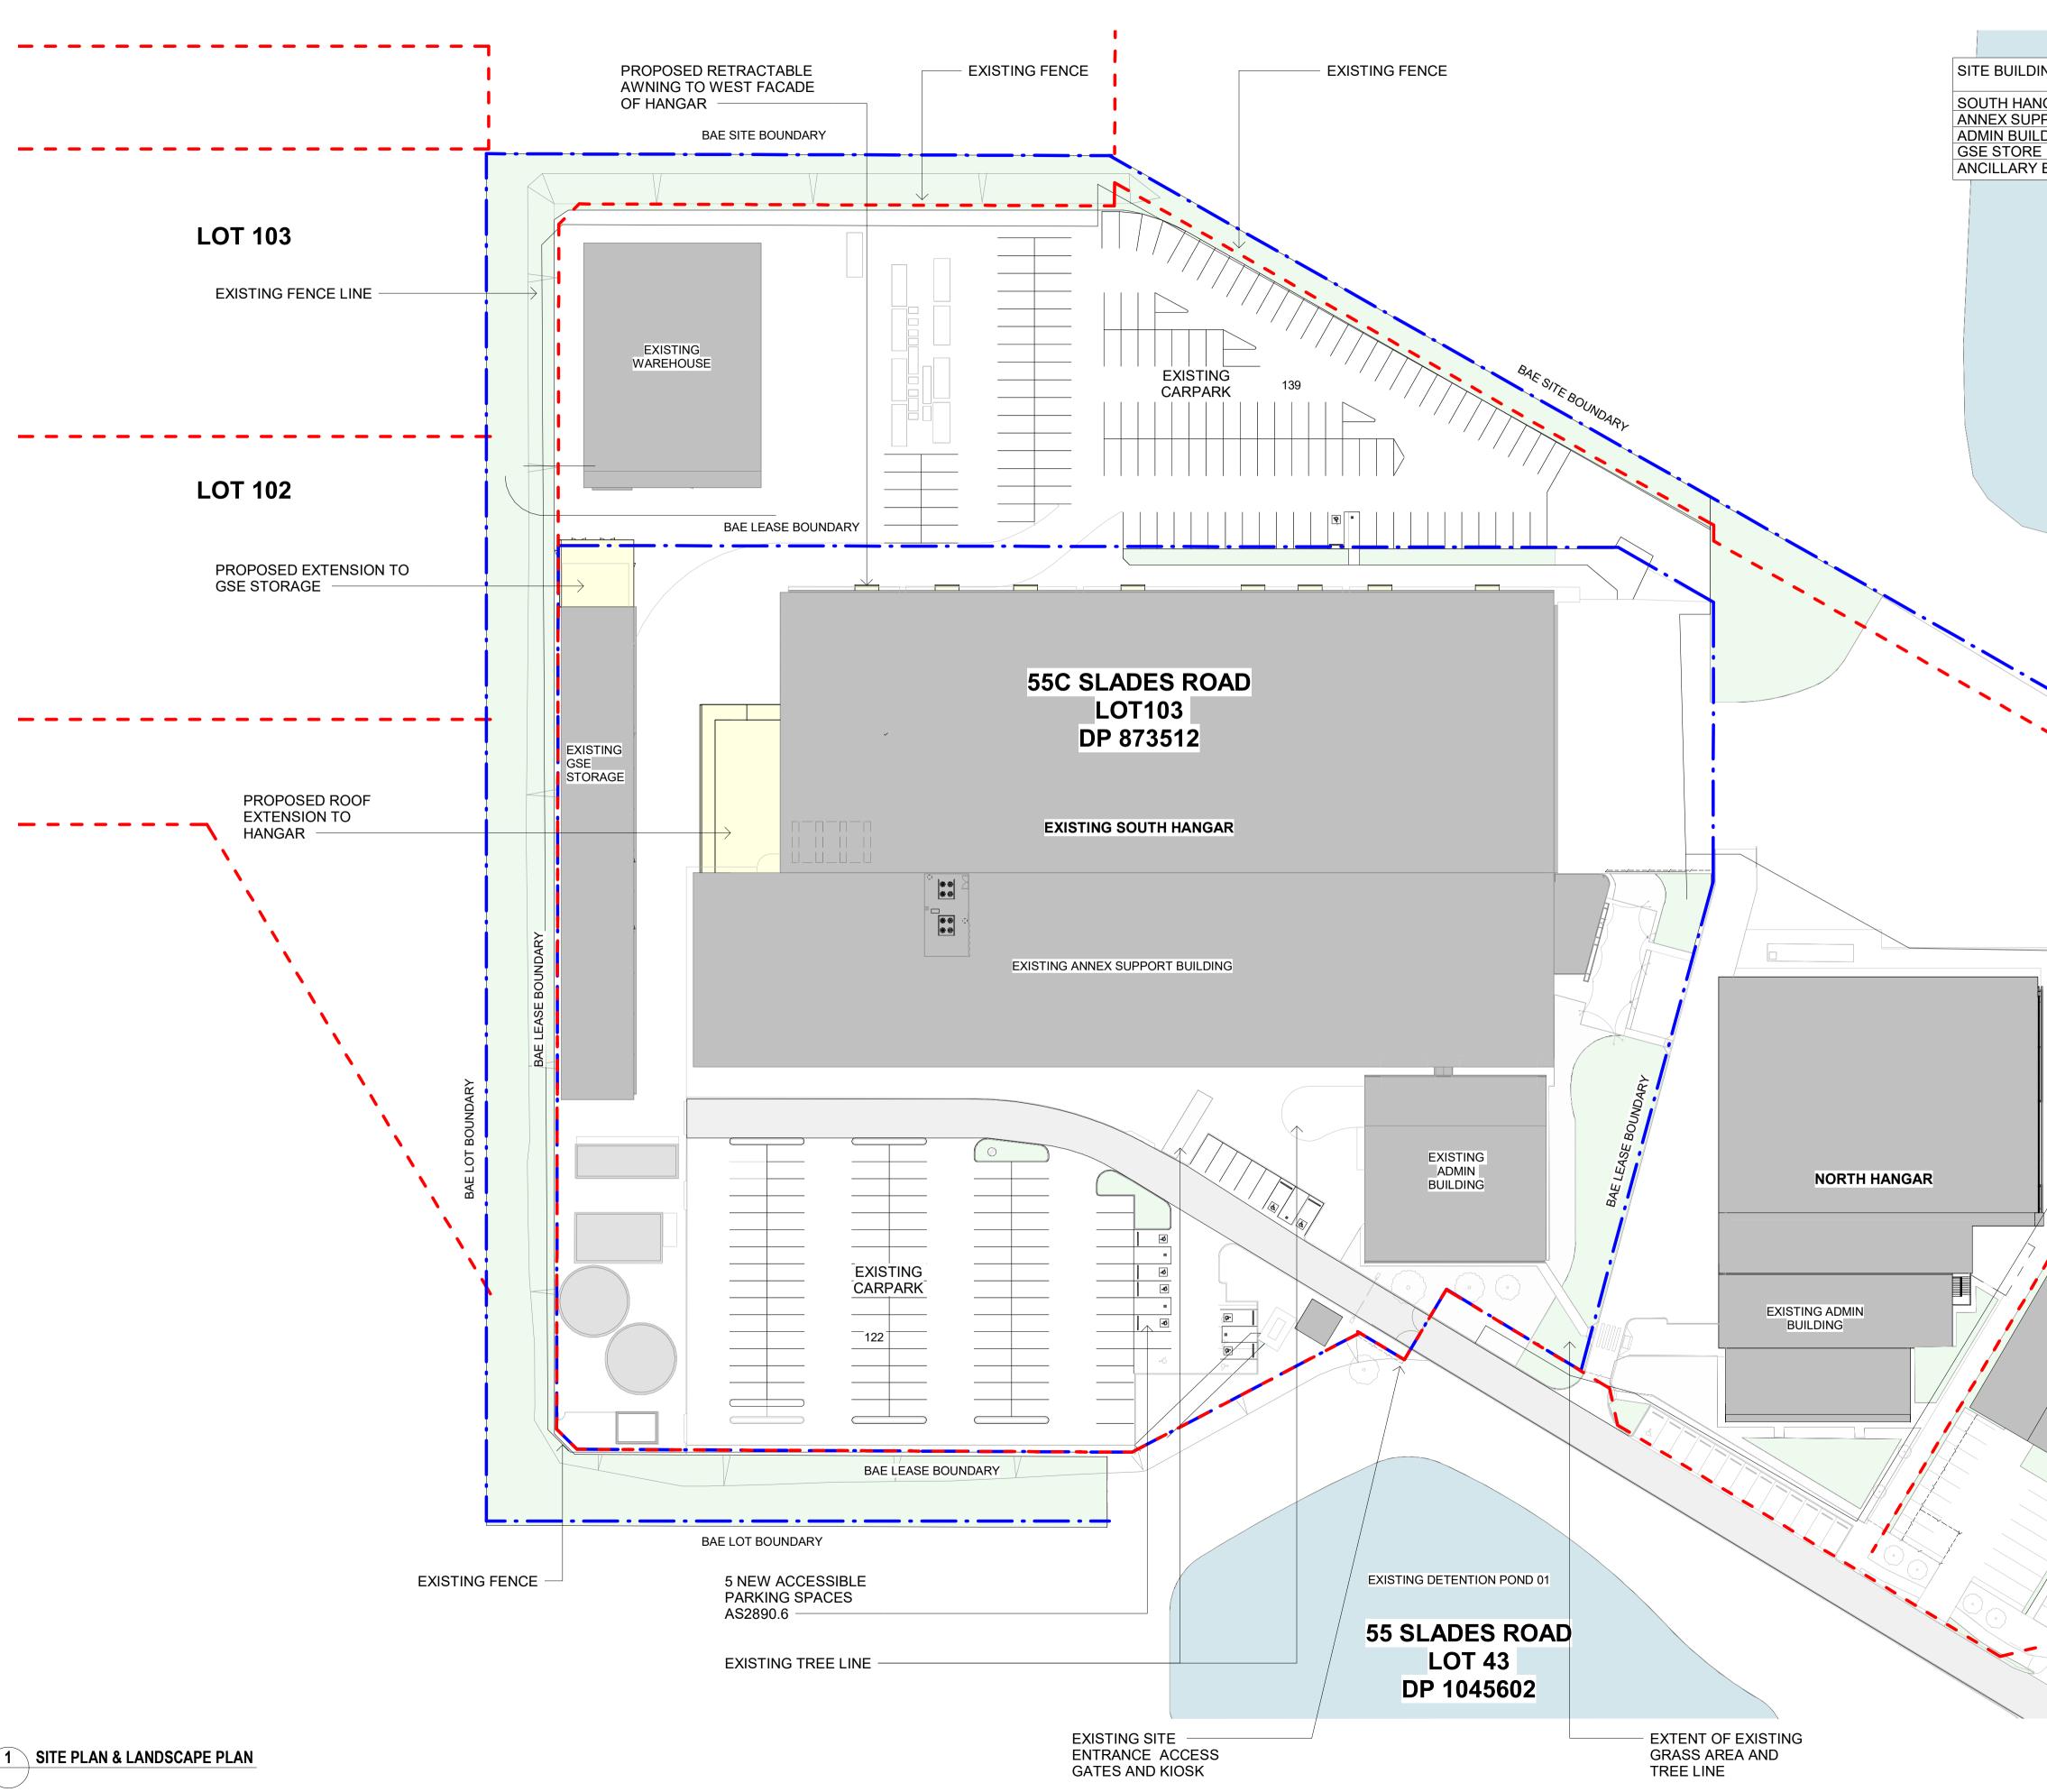

REVISION В

**1** SITE PLAN & LANDSCAPE PLAN

#### SYMBOL LEGEND: - Contraction -

LEASE BOUNDARY

| AREA sqm |
|----------|
| 4732 sqm |
| 3720 sqm |
| 731 sqm  |
| 670 sqm  |
| 180 sqm  |
|          |

DISCLAIMER. This document may not be secure, may be corrupted in transmission or due to software incompatibility and/or may be amended or altered by third parties after leaving DesignInc Sydney Pty Ltd's possession. DesignInc is not responsible for and accepts no liability for such matters

## BAE SYSTEMS

#### PROJECT FACILITIES EXPANSION PROGRAM

#### WILLIAMTOWN NSW 2313

VP

CK CDB

DETAILS DRAWN CHECKED APPROVED

SCALE 1:500 @ A1

TITLE SITE PLAN & LANDSCAPE PLAN

### STATUS

### **DA ISSUE**

DRAWING NUMBER P22-034-DA002

REVISION В