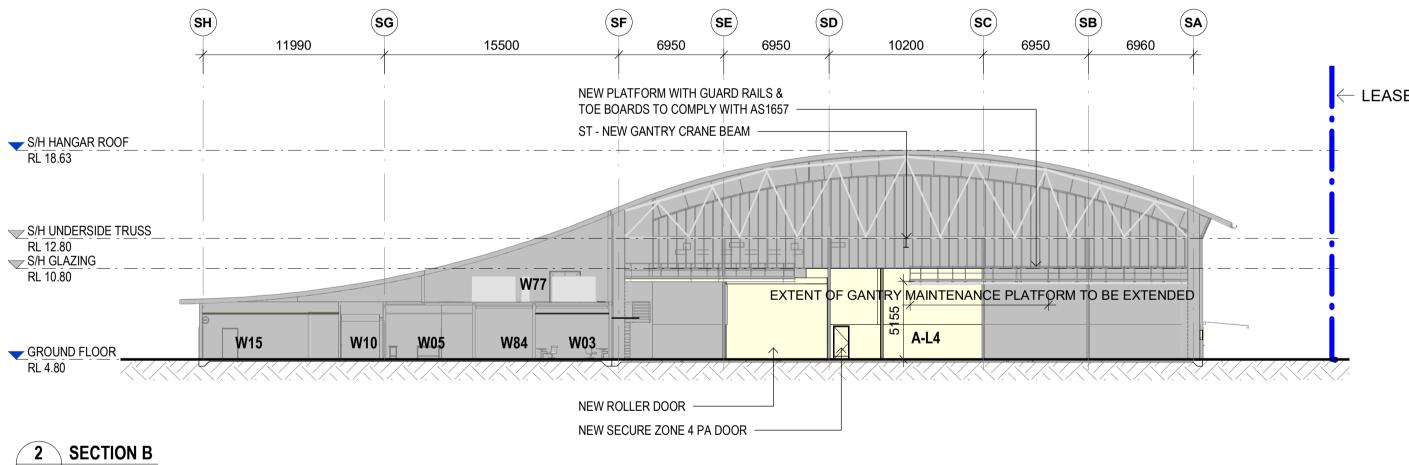

| S | B) (S | 9 S  | 10 S1    | 1 (51 | 2 \$1                                 | 13 ( | S14     | S15  | S16 | S1  | <b>(7)</b> | 18 (      | S19  | <b>S20</b> |
|---|-------|------|----------|-------|---------------------------------------|------|---------|------|-----|-----|------------|-----------|------|------------|
|   | 6500  | 6500 | 6500     | 6500  | 6500                                  | 6500 | 6500    | 6500 | 6   | 500 | 6500       | 6500      | 6500 |            |
| 1 | /     |      | 1 1      |       |                                       |      |         |      | 1   |     | /          |           |      |            |
| - |       |      |          | ·     | · · · · · · · · · · · · · · · · · · · |      |         |      |     |     |            |           |      |            |
|   |       |      |          |       |                                       |      |         |      |     |     |            |           |      |            |
|   |       |      |          |       |                                       |      |         |      |     |     |            | 1         |      |            |
|   |       |      |          |       |                                       |      |         |      |     |     |            |           |      |            |
| - |       |      |          |       |                                       |      |         |      |     |     |            |           |      |            |
|   |       |      |          |       |                                       |      |         |      |     |     |            |           |      |            |
|   |       |      |          |       |                                       |      |         |      |     |     |            |           |      |            |
|   |       |      | <u> </u> |       |                                       |      | <u></u> |      |     |     |            | <br> <br> |      |            |
|   |       |      |          |       |                                       |      |         |      |     |     |            |           |      |            |
|   |       |      |          |       |                                       |      |         |      |     |     |            |           |      |            |

LEASE BOUNDARY

#### SYMBOL LEGEND:

(S20)

PROPOSED WORKS

(**S21**)

6500

EXISTING - NO WORKS REQUIRED

\_\_\_\_

\_\_\_\_

LEASE BOUNDARY

DISCLAIMER. This document may not be secure, may be corrupted in transmission or due to software incompatibility and/or may be amended or altered by third parties after leaving DesignInc Sydney Pty Ltd's possession. DesignInc is not responsible for and accepts no liability for such matters

### PROPOSED SECTIONS

STATUS