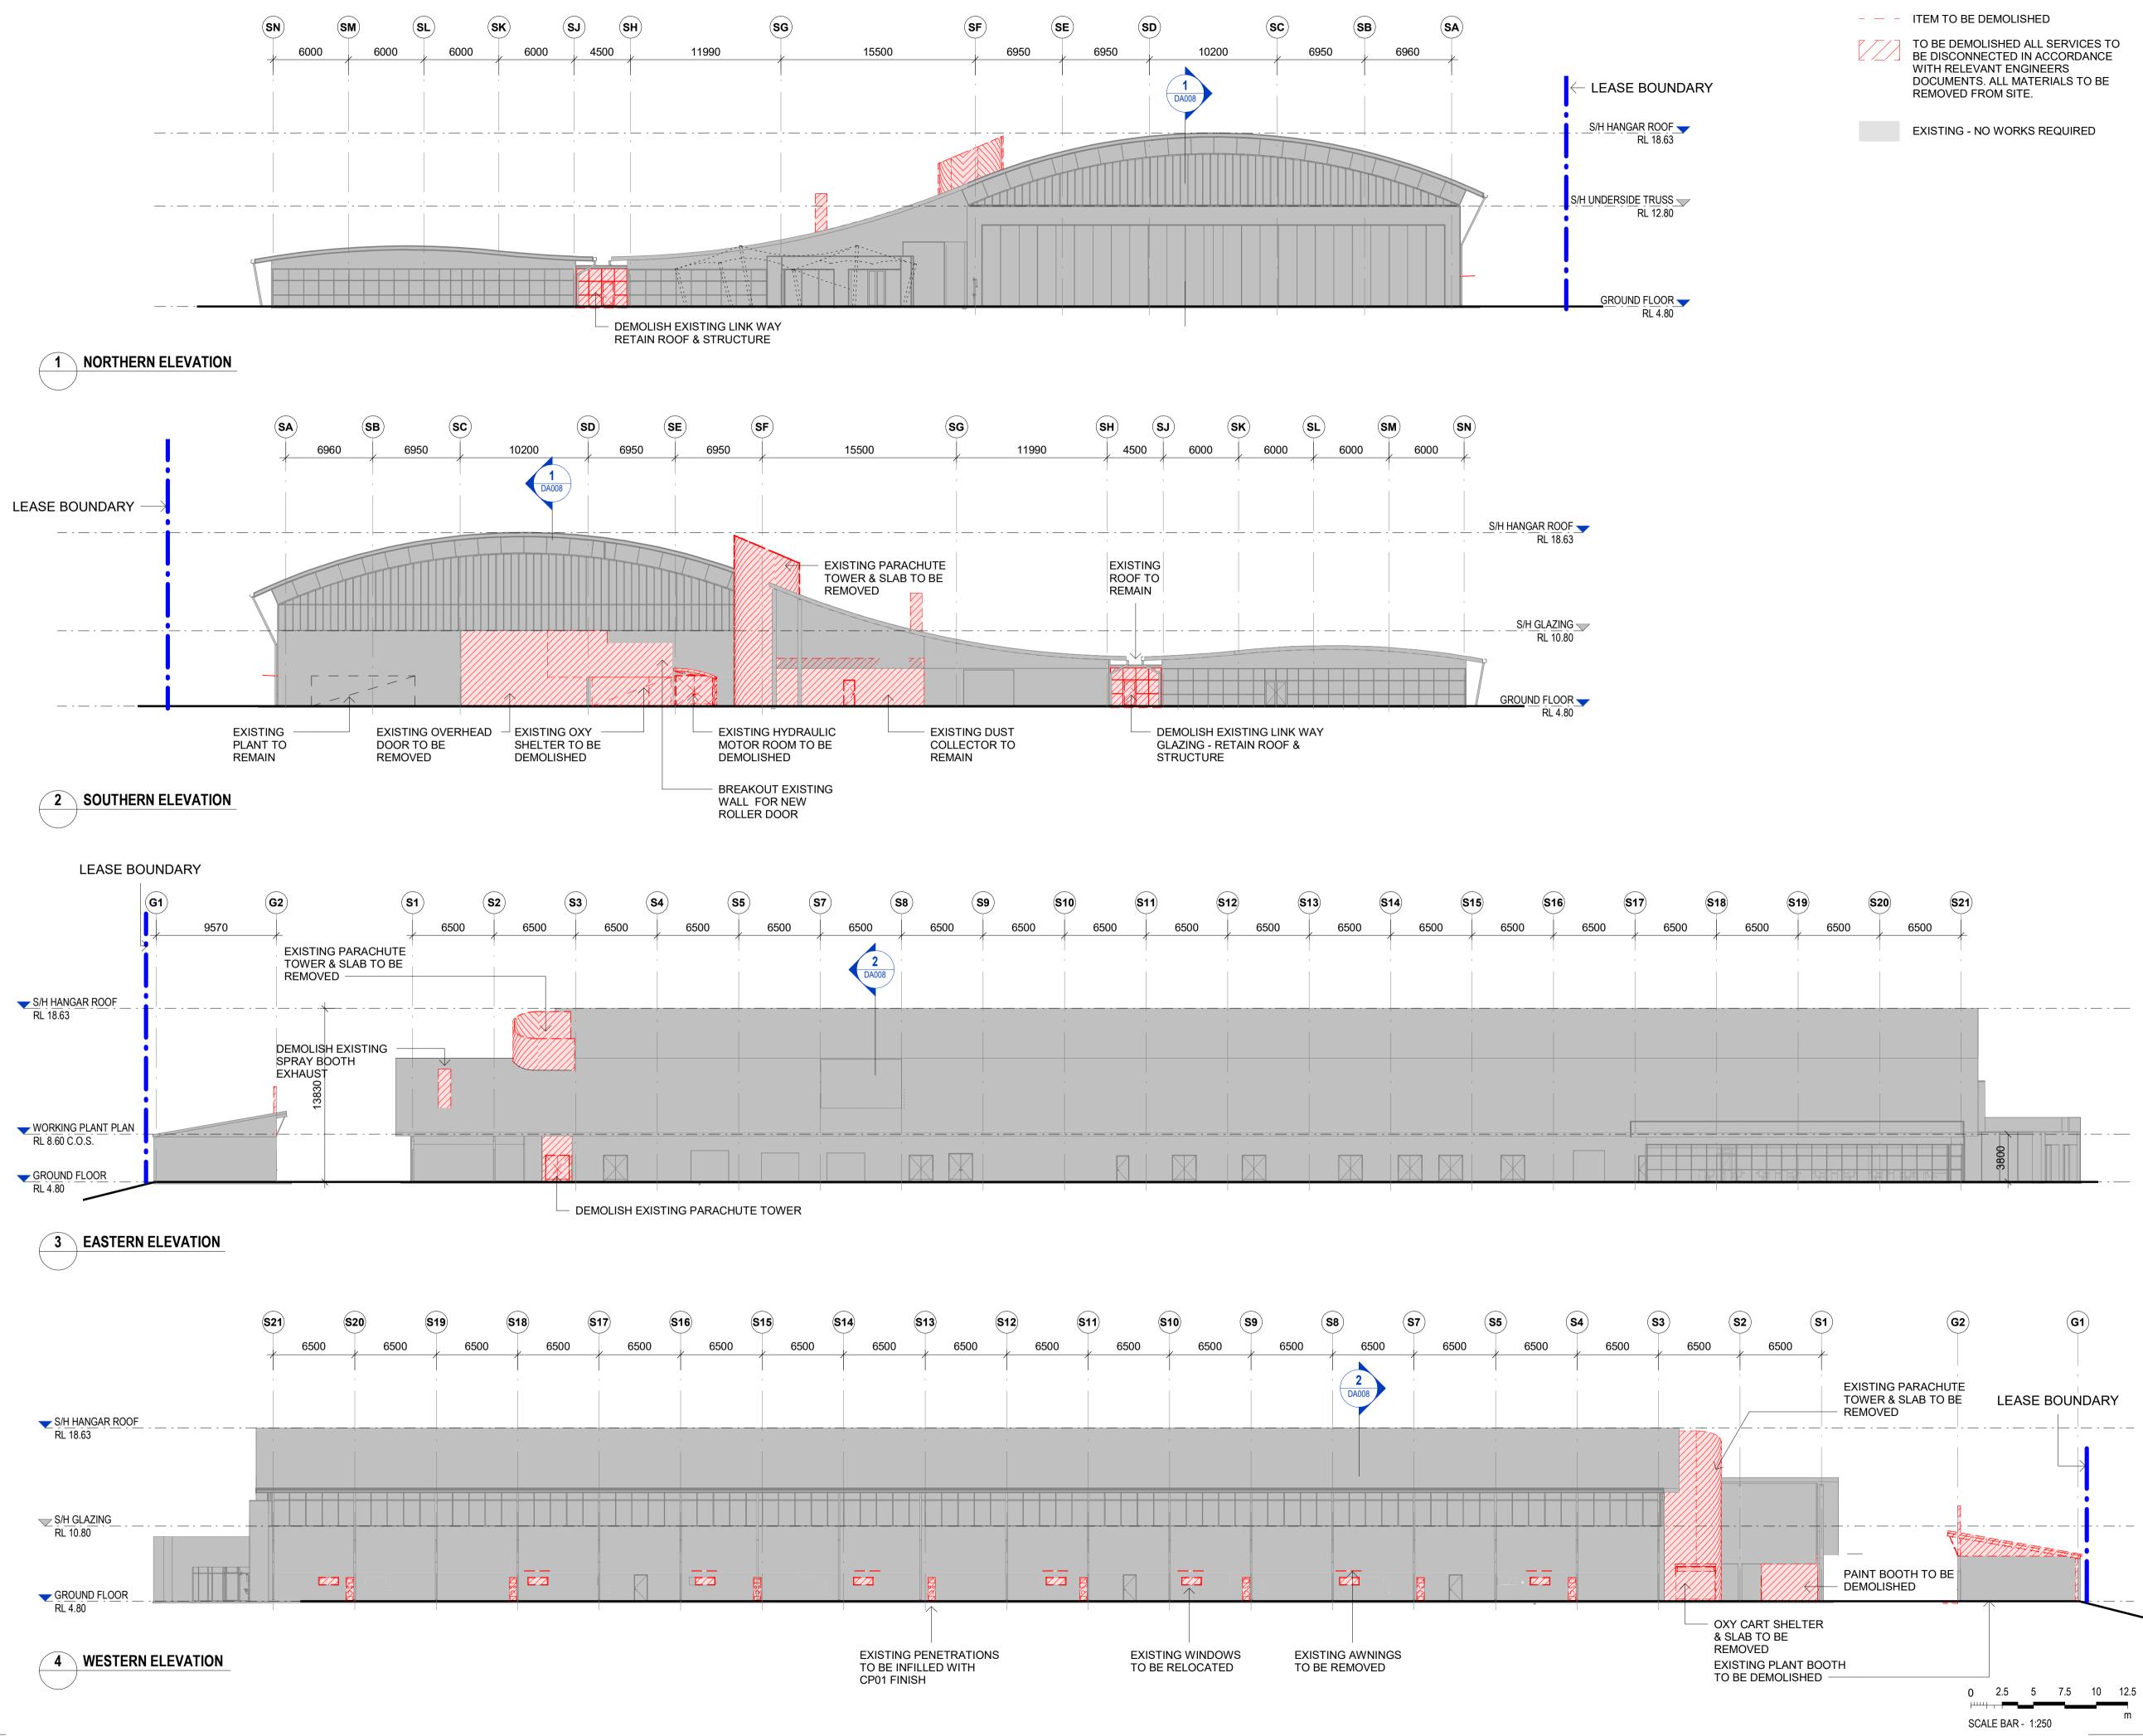

## PROPOSED ELEVATIONS

STATUS

#### SYMBOL LEGEND:

(S20)

PROPOSED WORKS

(**S21**)

6500

EXISTING - NO WORKS REQUIRED

\_\_\_\_

\_\_\_\_

#### FINISHES:

**RF01** - LONGSPAN METAL SHEET CLADDING 0.48MM BMT. COLOUR: SURFMIST (MATCH TO EXISTING SOUTH HANGAR).

EG01 - GALVANISED STEEL GUTTER. COLOUR: (MATCH TO EXISTING SOUTH HANGAR)

**DP01** - GALVANISED STEEL DOWNPIPE. COLOUR: (MATCH TO EXISTING SOUTH HANGAR)

**AWN01** - RETRACTABLE FABRIC AWNING. COLOUR: WHITE

CP01 - LONGSPAN METAL SHEET CLADDING 0.48MM BMT. COLOUR: SURFMIST (MATCH TO EXISTING SOUTH HANGAR).

PF10 - RENDERED FINISH COLOUR: SURFMIST (MATCH TO EXISTING SOUTH HANGAR).

STL01 - PAINTED STEEL, PROTECTIVE 3 PAINT COATING SYSTEM. TOP FINISH: DULUX LUXATHANE MPX 60MM, MATT FINISH. COLOUR: NAVY BLUE

| 0    | 2.5  | 5       | 7.5 | 10 | 12.5 |  |
|------|------|---------|-----|----|------|--|
| SCAL | EBAR | - 1:250 | 0   |    | m    |  |