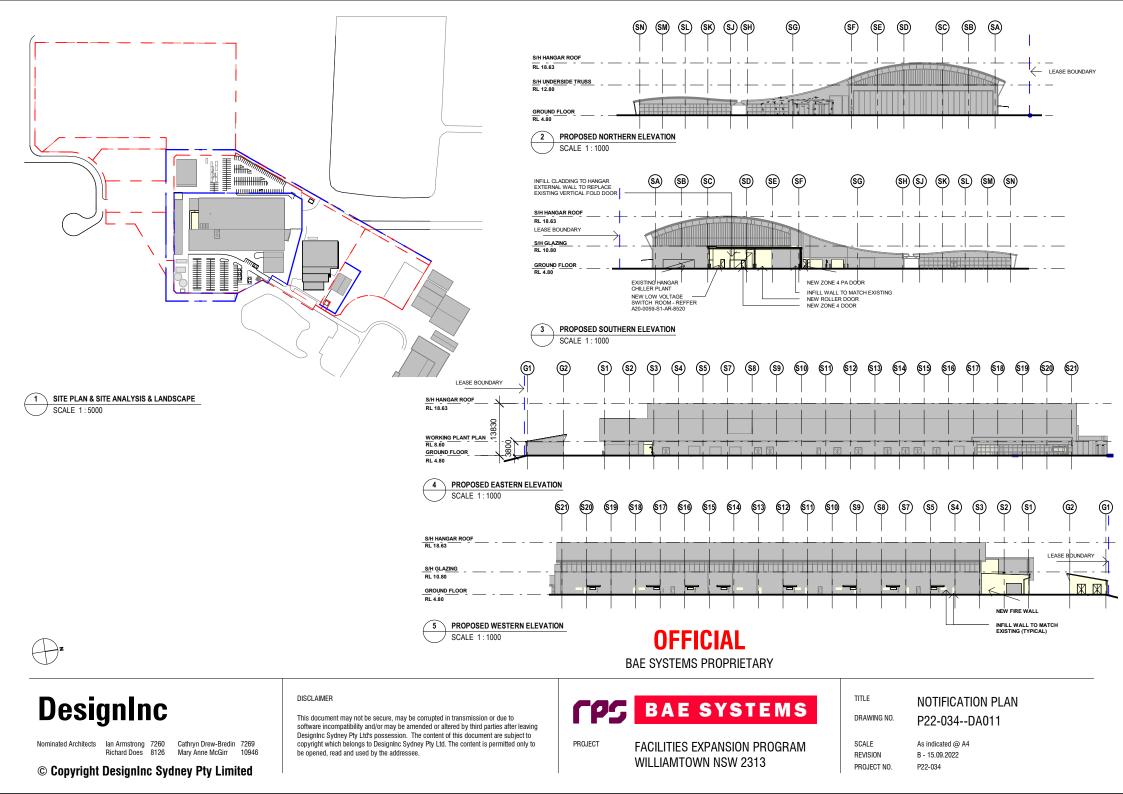

#### SHADOW DIAGRAM LEGEND:

- EXISTING SITE SHADOW
- PROPOSED WORKS
- PROPOSED SITE SHADOW
- – LOT BOUNDARY
- – LEASE BOUNDARY

NOTE: The shadow analysis has been calculated for 22nd of June.

r7+++++

DISCLAIMER. This document may not be secure, may be corrupted in transmission or due to software incompatibility and/or may be amended or altered by third parties after leaving DesignInc Sydney Pty Ltd's possession. DesignInc is not responsible for and accepts no liability for such matters.