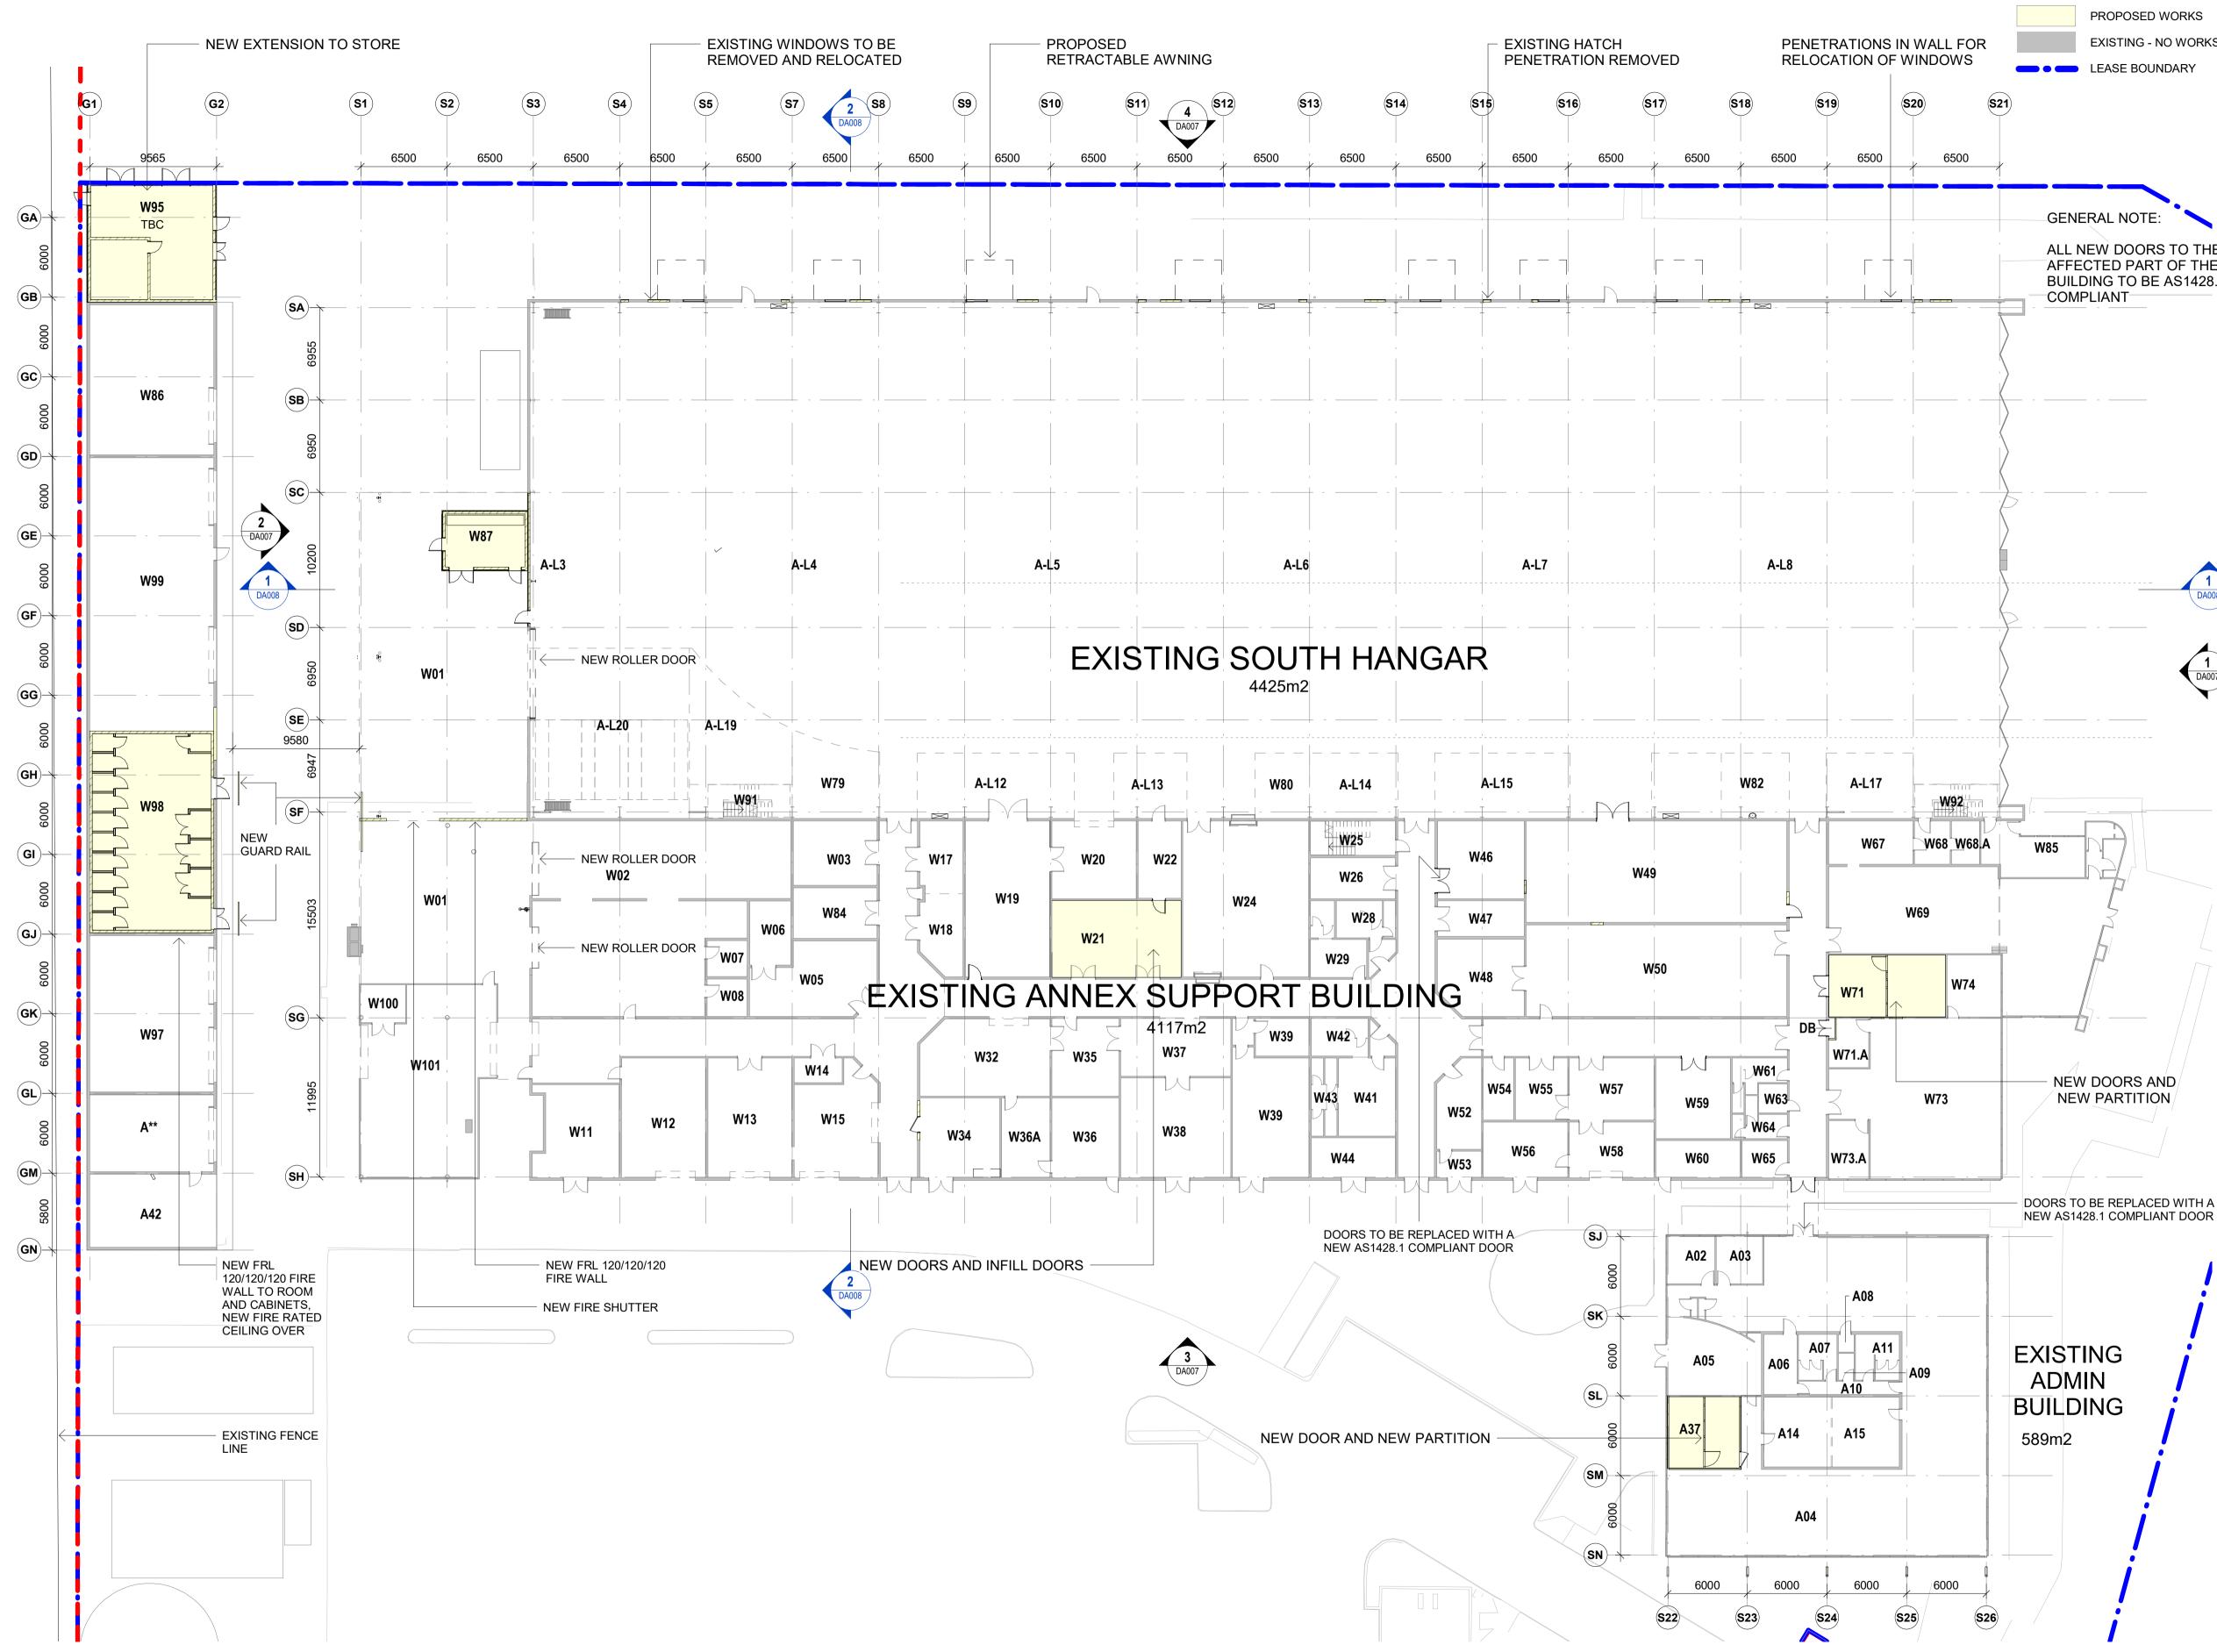

#### SYMBOL LEGEND:

GENERAL NOTE:

-COMPLIANT-

W85

NEW DOORS AND

NEW PARTITION

ALL NEW DOORS TO THE

AFFECTED PART OF THE

BUILDING TO BE AS1428.1

PROPOSED WORKS EXISTING - NO WORKS REQUIRED

LEASE BOUNDARY

#### WILLIAMTOWN NSW 2313

DETAILS DRAWN CHECKED APPROVED

MD CK CDB

SCALE 1:250 @ A1

TITLE **GROUND FLOOR** 

STATUS

**DA ISSUE** 

| 0<br> <br>SCA | 2.5<br>+ <b></b><br>LE BAR | 7.5<br>0 | 10 | 12.5<br>m | P22-034-DA004  |
|---------------|----------------------------|----------|----|-----------|----------------|
|               |                            |          |    |           | DRAWING NUMBER |