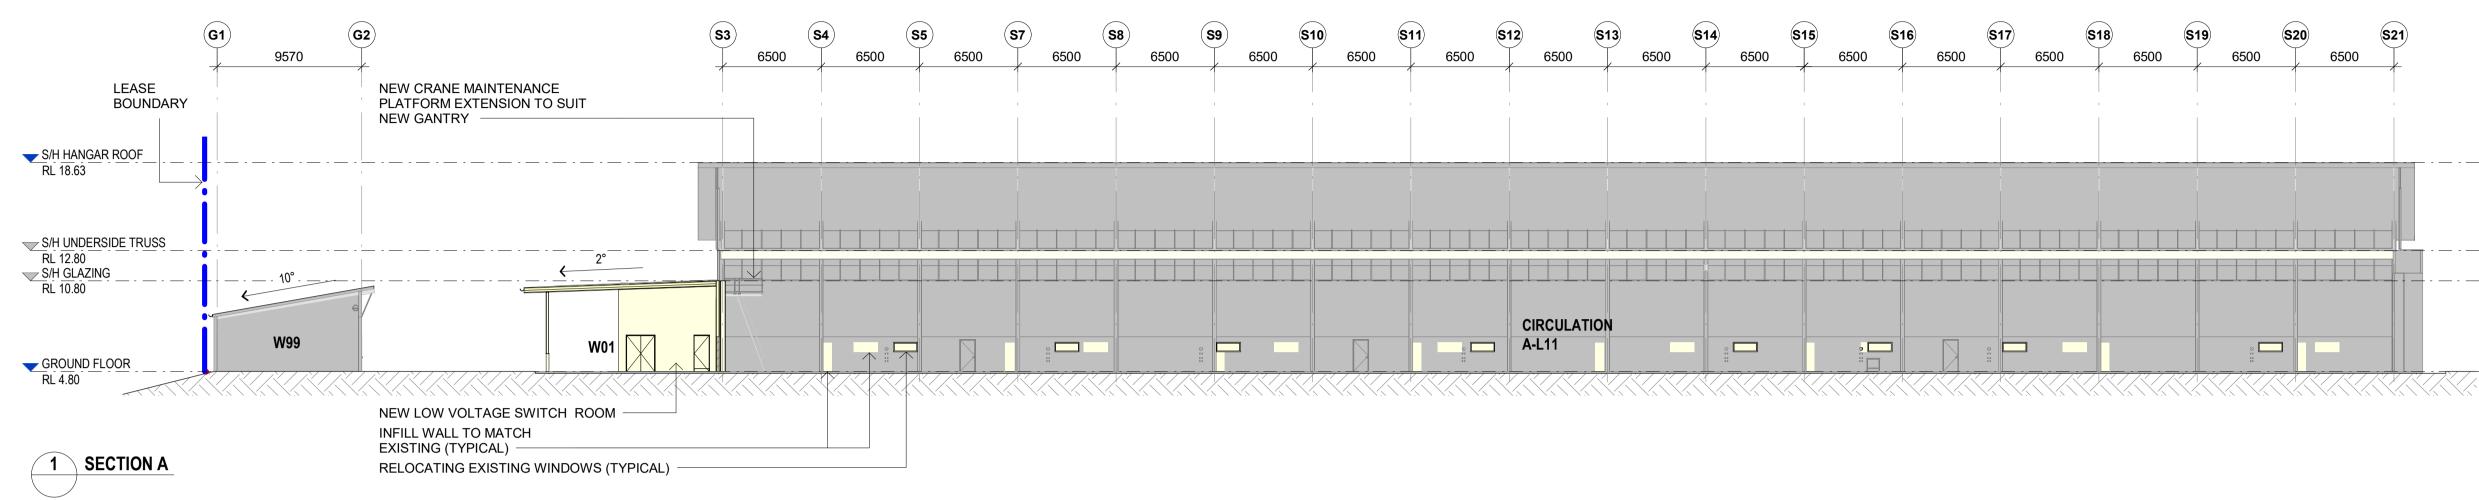

NOT FOR CONSTRUCTION

REVISION В

| (S9) (                      | <b>S10</b> | (S11) 4<br>DA007 | S12  | <b>S13</b> | <b>S14</b>                  | <b>S15</b> | <b>S16</b>                                                                                                                                                                                                                                                                                                                                                                                                                                                                                                                                                                                                                                                                                                                                                                                                                                                                                                                                                                                                                                                                                                                                                                                                                                                                                                                                                                                                                                                                                                                                                                                                                                                                                                                                                                                                                                                                                                                                                                                                                                                                                                                                                                                                                                                                                                                                                                                                                                                                                                                                                                                                                                                                                                                                                                                  | (S17)            | <b>S18</b>                  | (S19) | ( <b>S20</b> )           | <b>S21</b>    |
|-----------------------------|------------|------------------|------|------------|-----------------------------|------------|---------------------------------------------------------------------------------------------------------------------------------------------------------------------------------------------------------------------------------------------------------------------------------------------------------------------------------------------------------------------------------------------------------------------------------------------------------------------------------------------------------------------------------------------------------------------------------------------------------------------------------------------------------------------------------------------------------------------------------------------------------------------------------------------------------------------------------------------------------------------------------------------------------------------------------------------------------------------------------------------------------------------------------------------------------------------------------------------------------------------------------------------------------------------------------------------------------------------------------------------------------------------------------------------------------------------------------------------------------------------------------------------------------------------------------------------------------------------------------------------------------------------------------------------------------------------------------------------------------------------------------------------------------------------------------------------------------------------------------------------------------------------------------------------------------------------------------------------------------------------------------------------------------------------------------------------------------------------------------------------------------------------------------------------------------------------------------------------------------------------------------------------------------------------------------------------------------------------------------------------------------------------------------------------------------------------------------------------------------------------------------------------------------------------------------------------------------------------------------------------------------------------------------------------------------------------------------------------------------------------------------------------------------------------------------------------------------------------------------------------------------------------------------------------|------------------|-----------------------------|-------|--------------------------|---------------|
| 6500                        | 6500       | 6500             | 6500 | 650        |                             | 6500       | 6500                                                                                                                                                                                                                                                                                                                                                                                                                                                                                                                                                                                                                                                                                                                                                                                                                                                                                                                                                                                                                                                                                                                                                                                                                                                                                                                                                                                                                                                                                                                                                                                                                                                                                                                                                                                                                                                                                                                                                                                                                                                                                                                                                                                                                                                                                                                                                                                                                                                                                                                                                                                                                                                                                                                                                                                        | 6500             | 6500                        | 6500  | 6500                     | 1355<br>Ridge |
| EXISTING SPRING CURVED ROOF |            |                  | RF01 |            | EXISTING SPRING CURVED ROOF |            | RF01                                                                                                                                                                                                                                                                                                                                                                                                                                                                                                                                                                                                                                                                                                                                                                                                                                                                                                                                                                                                                                                                                                                                                                                                                                                                                                                                                                                                                                                                                                                                                                                                                                                                                                                                                                                                                                                                                                                                                                                                                                                                                                                                                                                                                                                                                                                                                                                                                                                                                                                                                                                                                                                                                                                                                                                        |                  | EXISTING SPRING CURVED ROOF |       |                          |               |
| EXISTING SPRING CURVED ROOF |            | EGEX             | RF01 |            | EXISTING SPRING CURVED ROOF |            | RF01                                                                                                                                                                                                                                                                                                                                                                                                                                                                                                                                                                                                                                                                                                                                                                                                                                                                                                                                                                                                                                                                                                                                                                                                                                                                                                                                                                                                                                                                                                                                                                                                                                                                                                                                                                                                                                                                                                                                                                                                                                                                                                                                                                                                                                                                                                                                                                                                                                                                                                                                                                                                                                                                                                                                                                                        |                  | EXISTING SPRING CURVED ROOF |       |                          |               |
|                             |            |                  |      |            |                             | Ridge RL 8 | 000<br>SK<br>00009<br>SM<br>00009<br>SM<br>00009<br>SM<br>00009<br>SM<br>00009<br>SM<br>00009<br>SM<br>5221<br>SM<br>00009<br>SM<br>00009<br>SM<br>00009<br>SM<br>00009<br>SM<br>00009<br>SM<br>00009<br>SM<br>00009<br>SM<br>00009<br>SM<br>00009<br>SM<br>00009<br>SM<br>00009<br>SM<br>00009<br>SM<br>00009<br>SM<br>00009<br>SM<br>00009<br>SM<br>00009<br>SM<br>00009<br>SM<br>00009<br>SM<br>00009<br>SM<br>00009<br>SM<br>00009<br>SM<br>00009<br>SM<br>00009<br>SM<br>00009<br>SM<br>00009<br>SM<br>00009<br>SM<br>00009<br>SM<br>00009<br>SM<br>00009<br>SM<br>00009<br>SM<br>00009<br>SM<br>00009<br>SM<br>00009<br>SM<br>00009<br>SM<br>00009<br>SM<br>00009<br>SM<br>00009<br>SM<br>00009<br>SM<br>00009<br>SM<br>00009<br>SM<br>00009<br>SM<br>00009<br>SM<br>00009<br>SM<br>00009<br>SM<br>00009<br>SM<br>00009<br>SM<br>00009<br>SM<br>00009<br>SM<br>00009<br>SM<br>00009<br>SM<br>00009<br>SM<br>00009<br>SM<br>00009<br>SM<br>00009<br>SM<br>00009<br>SM<br>00009<br>SM<br>00009<br>SM<br>00009<br>SM<br>00009<br>SM<br>00009<br>SM<br>00009<br>SM<br>00009<br>SM<br>00009<br>SM<br>00009<br>SM<br>00009<br>SM<br>00009<br>SM<br>00009<br>SM<br>00009<br>SM<br>00009<br>SM<br>00009<br>SM<br>00009<br>SM<br>00009<br>SM<br>00009<br>SM<br>00009<br>SM<br>00009<br>SM<br>00009<br>SM<br>00009<br>SM<br>00009<br>SM<br>00009<br>SM<br>00009<br>SM<br>0000<br>SM<br>0000<br>SM<br>0000<br>SM<br>0000<br>SM<br>0000<br>SM<br>0000<br>SM<br>000<br>SM<br>000<br>SM<br>0000<br>SM<br>0000<br>SM<br>0000<br>SM<br>0000<br>SM<br>0000<br>SM<br>000<br>SM<br>000<br>SM<br>000<br>SM<br>000<br>SM<br>0000<br>SM<br>000<br>SM<br>000<br>SM<br>000<br>SM<br>000<br>SM<br>000<br>SM<br>00<br>SM<br>00<br>SM<br>000<br>SM<br>00<br>SM<br>00<br>SM<br>00<br>SM<br>00<br>SM<br>00<br>SM<br>00<br>SM<br>00<br>SM<br>00<br>SM<br>00<br>SM<br>00<br>SM<br>00<br>SM<br>00<br>SM<br>00<br>SM<br>00<br>SM<br>00<br>SM<br>00<br>SM<br>00<br>SM<br>00<br>SM<br>00<br>SM<br>0<br>SM<br>0<br>SM<br>0<br>SM<br>0<br>SM<br>0<br>SM<br>0<br>SM<br>0<br>SM<br>0<br>SM<br>0<br>SM<br>0<br>SM<br>0<br>SM<br>0<br>SM<br>0<br>SM<br>0<br>SM<br>0<br>SM<br>0<br>SM<br>0<br>SM<br>0<br>SM<br>0<br>SM<br>0<br>SM<br>0<br>SM<br>0<br>SM<br>0<br>SM<br>0<br>SM<br>0<br>SM<br>0<br>SM<br>0<br>SM<br>0<br>SM<br>0<br>SM<br>0<br>SM<br>0<br>SM<br>0<br>SM<br>0<br>SM<br>0<br>SM<br>0<br>SM<br>0<br>SM<br>0<br>SM<br>0<br>SM<br>0<br>SM<br>0<br>SM<br>0<br>SM<br>0<br>SM<br>0<br>SM<br>0<br>SM<br>0<br>SM<br>0<br>SM<br>0<br>SM<br>0<br>SM<br>0<br>SM<br>0<br>SM<br>0<br>SM<br>0<br>SM<br>0<br>SM<br>0<br>SM<br>0<br>SM<br>0<br>SM<br>0<br>SM<br>0<br>SM<br>0<br>SM<br>0<br>SM<br>0<br>SM<br>0<br>SM<br>SM<br>0<br>SM<br>SM<br>SM<br>0<br>SM<br>SM<br>SM<br>SM<br>SM<br>SM<br>SM<br>SM<br>SM<br>SM<br>SM<br>SM<br>SM | 1352 6000<br>S22 |                             | RF01  | 6000<br>\$25<br>\$L 8.53 |               |

Ridge RL 8.75  $- \bigcirc$ 

(RF01)

< 3°

Ridge RL 8.74

#### FINISHES:

**RF01** - LONGSPAN METAL SHEET CLADDING 0.48MM BMT. COLOUR: SURFMIST (MATCH TO EXISTING SOUTH HANGAR).

EG01 - GALVANISED STEEL GUTTER. COLOUR: (MATCH TO EXISTING SOUTH HANGAR)

**DP01** - GALVANISED STEEL DOWNPIPE. COLOUR: (MATCH TO EXISTING SOUTH HANGAR)

**AWN01** - RETRACTABLE FABRIC AWNING. COLOUR: WHITE

CP01 - LONGSPAN METAL SHEET CLADDING 0.48MM BMT. COLOUR: SURFMIST (MATCH TO EXISTING SOUTH HANGAR).

PF10 - RENDERED FINISH COLOUR: SURFMIST (MATCH TO EXISTING SOUTH HANGAR).

STL01 - PAINTED STEEL, PROTECTIVE 3 PAINT COATING SYSTEM. TOP FINISH: DULUX LUXATHANE MPX 60MM, MATT FINISH. COLOUR: NAVY BLUE

| 0 | 2.5    | 5 | 7.5 | 10 | 12.5 |   |
|---|--------|---|-----|----|------|---|
|   | LE BAR |   | m   |    |      |   |
|   |        |   |     |    |      | _ |

### PROPOSED SECTIONS

STATUS