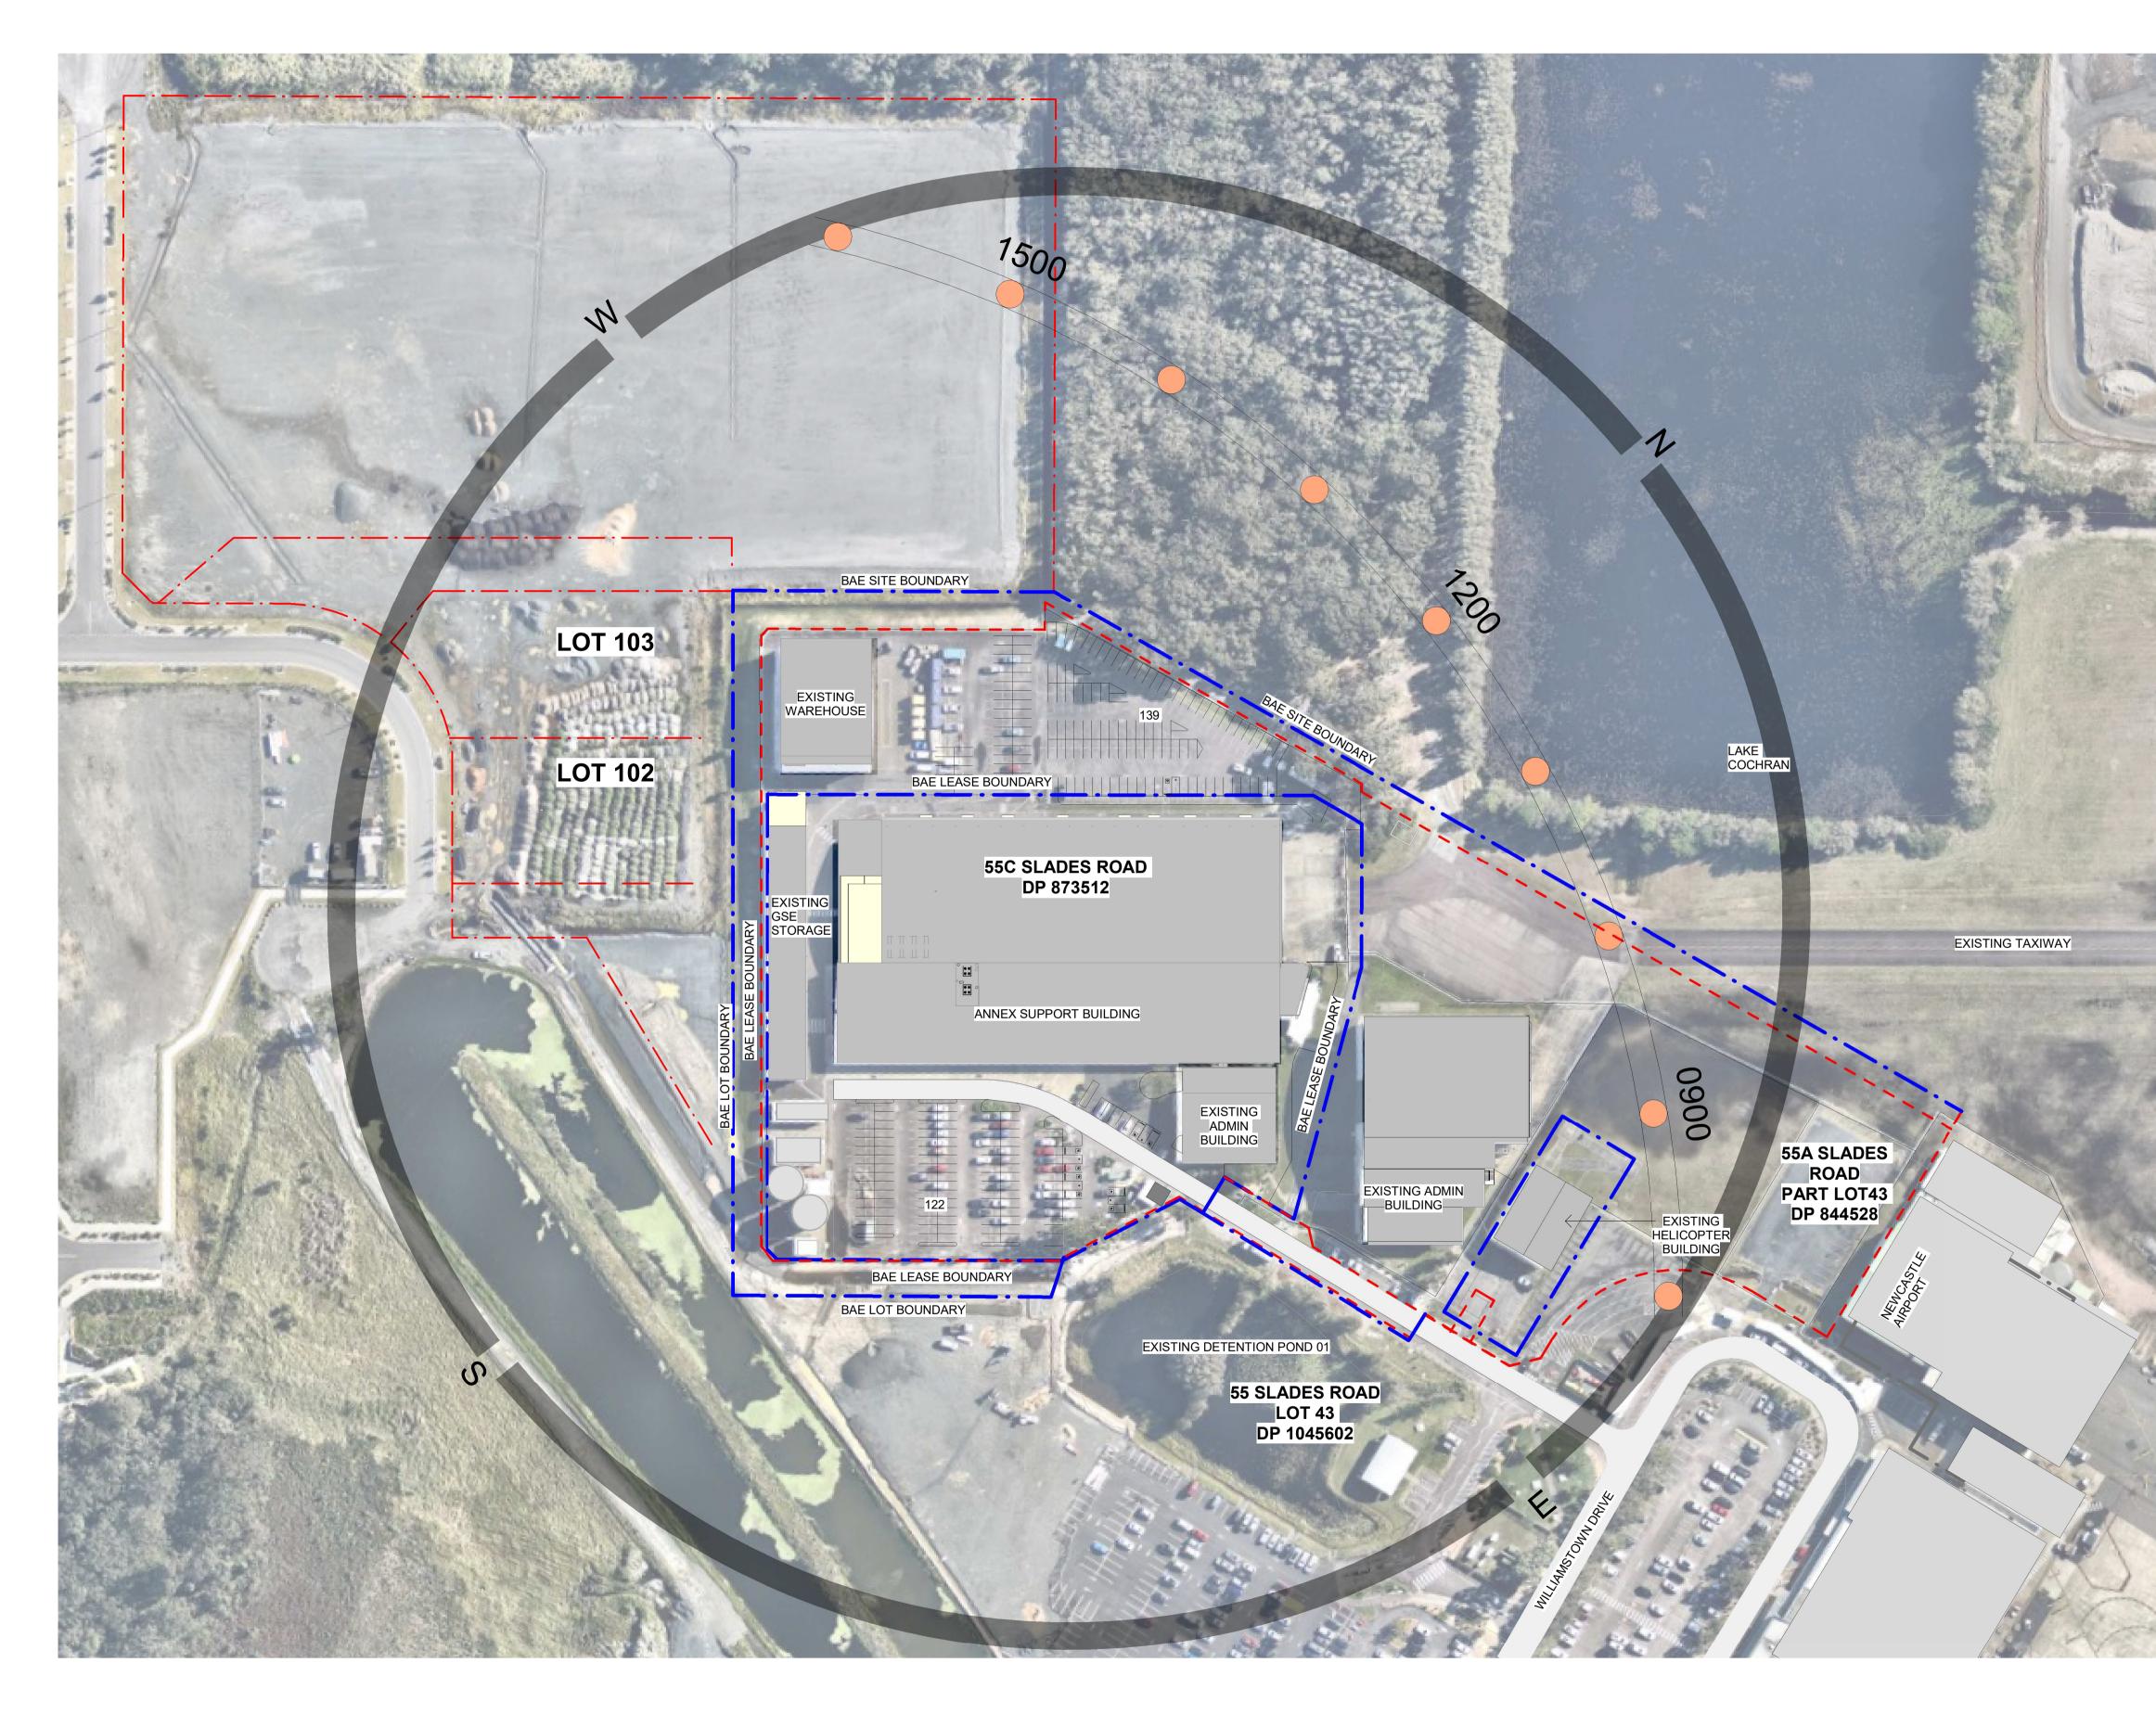

#### WILLIAMTOWN NSW 2313

DETAILS DRAWN CHECKED APPROVED

VP CK CDB

SCALE 1 : 1000 @ A<sup>·</sup>

TITLE SITE ANALYSIS PLAN

STATUS

#### SYMBOL LEGEND: - Contraction -

LEASE BOUNDARY

| AREA sqm |
|----------|
| 4732 sqm |
| 3720 sqm |
| 731 sqm  |
| 670 sqm  |
| 180 sqm  |
|          |

DISCLAIMER. This document may not be secure, may be corrupted in transmission or due to software incompatibility and/or may be amended or altered by third parties after leaving DesignInc Sydney Pty Ltd's possession. DesignInc is not responsible for and accepts no liability for such matters