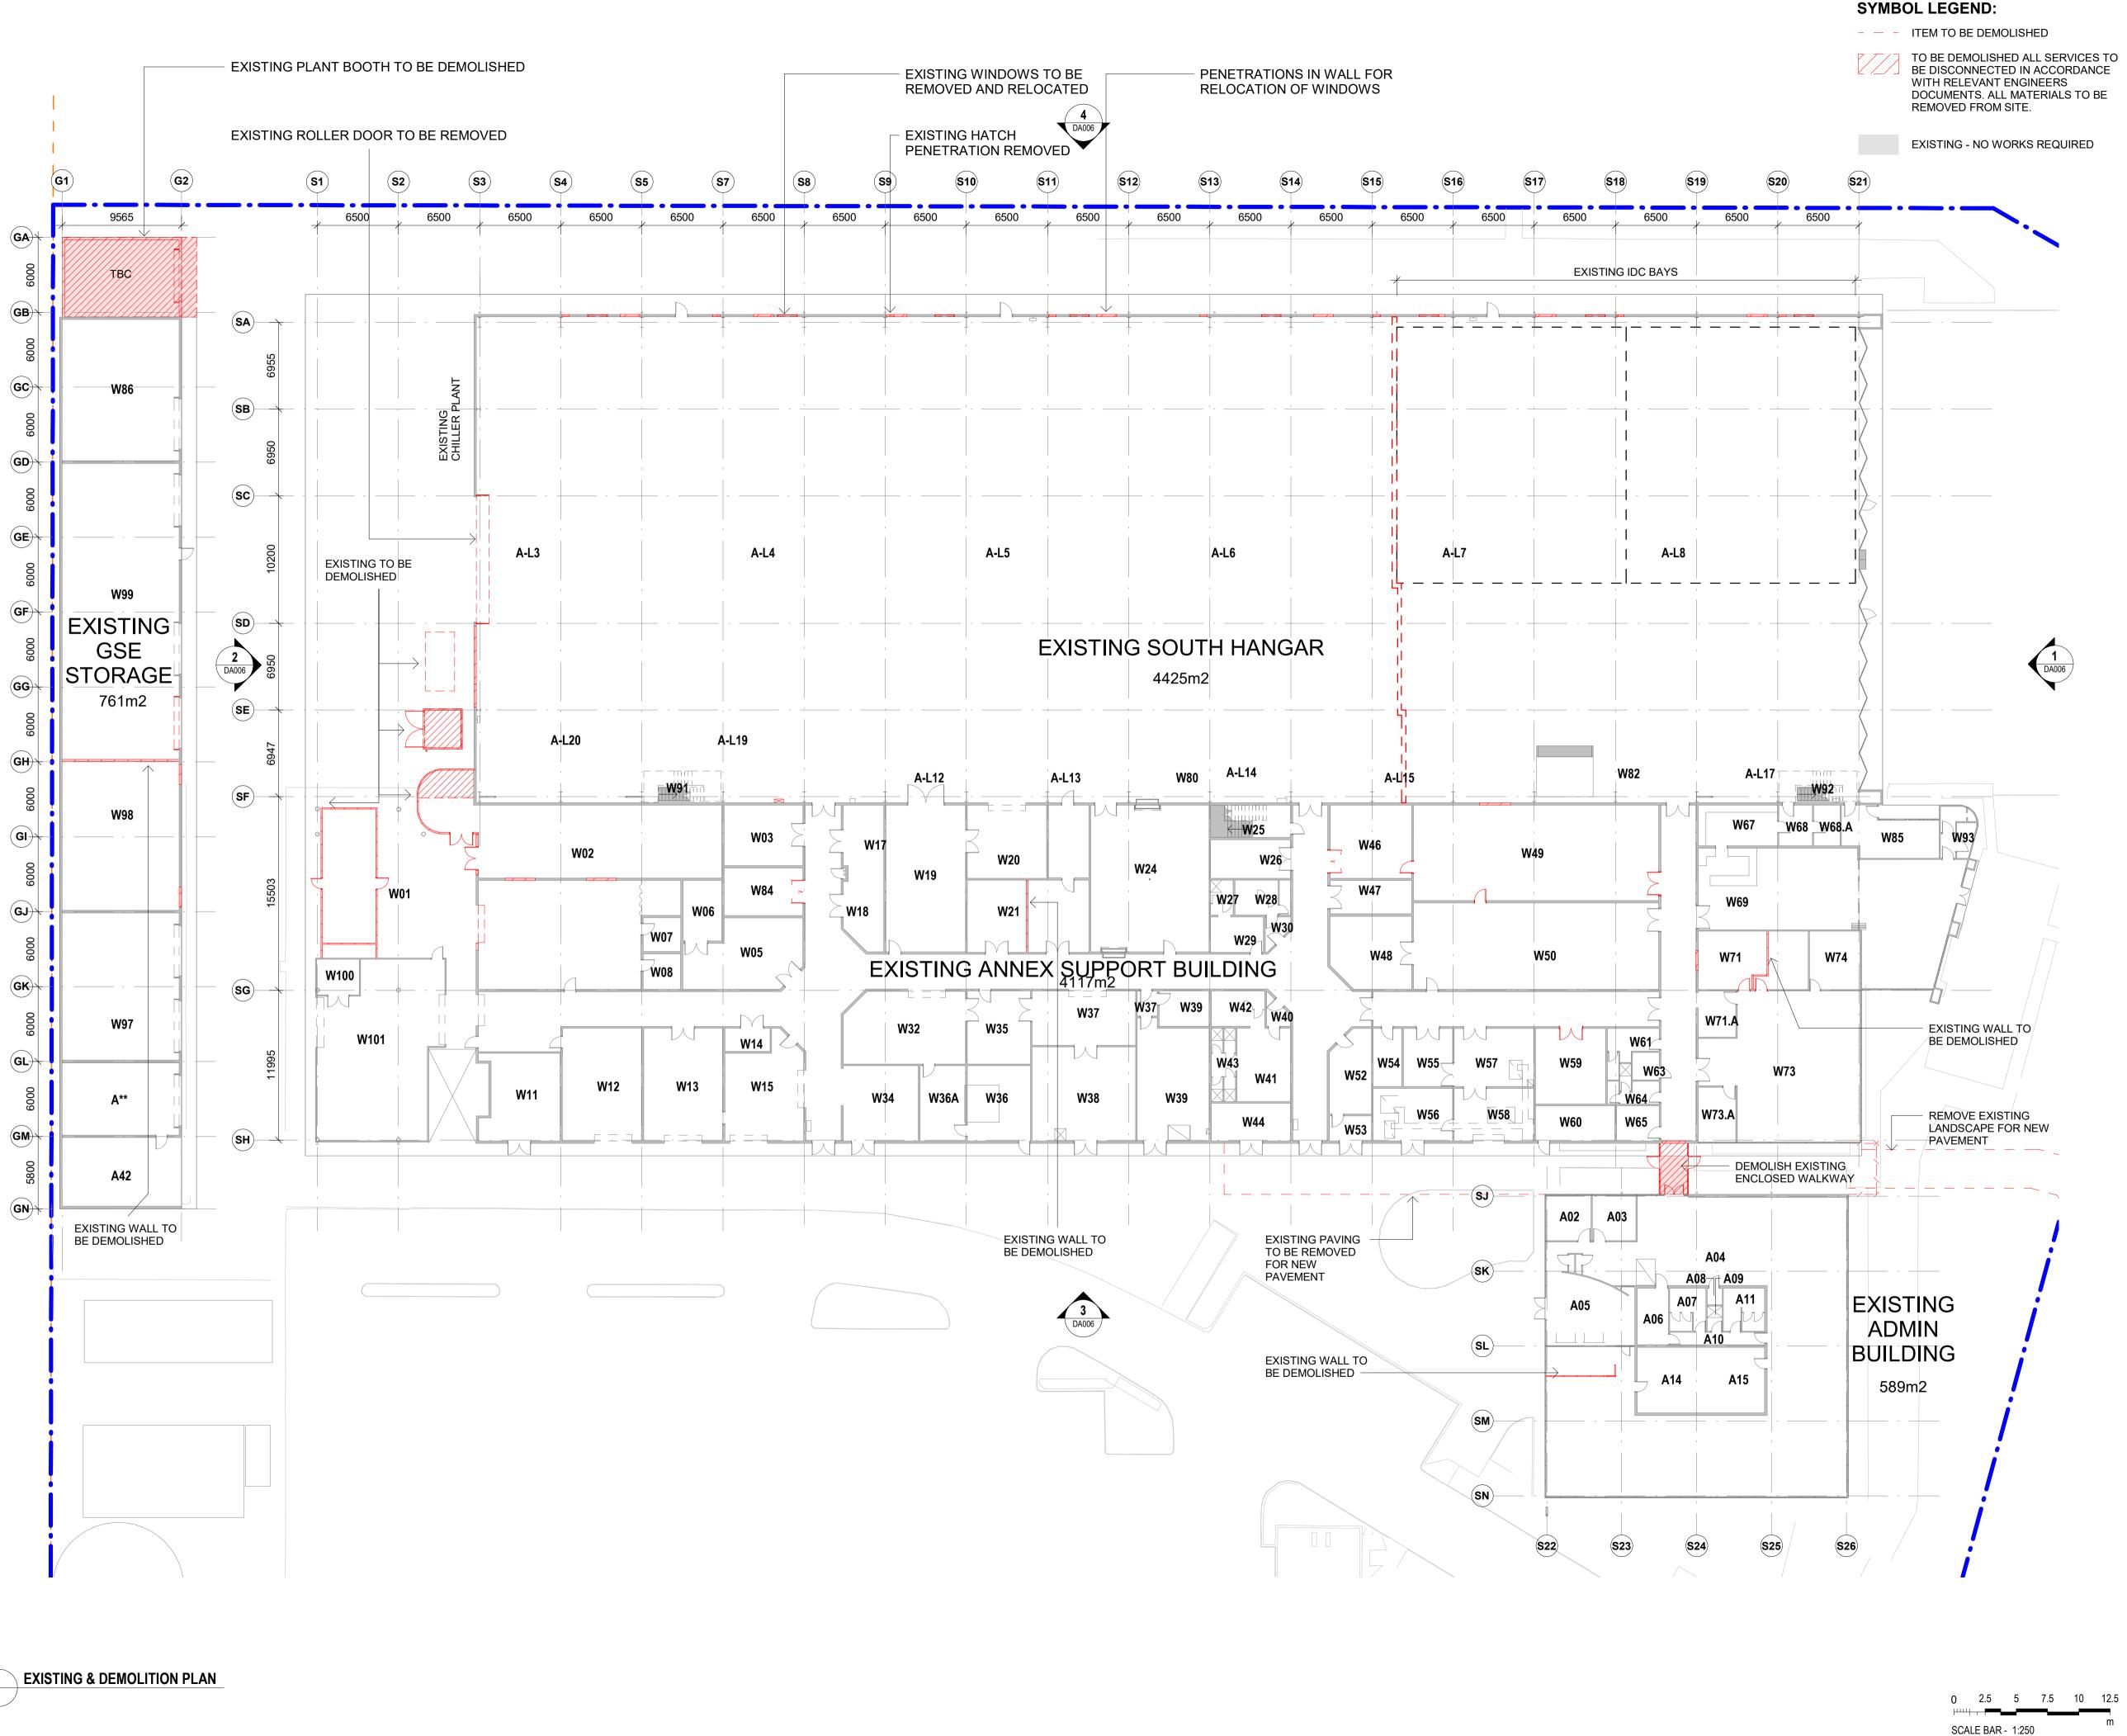

#### TITLE **EXISTING & DEMOLITION PLAN**

STATUS

**DA ISSUE** 

DRAWING NUMBER REVISION P22-034-DA003 В

#### SYMBOL LEGEND:

GENERAL NOTE:

-COMPLIANT-

W85

NEW DOORS AND

NEW PARTITION

ALL NEW DOORS TO THE

AFFECTED PART OF THE

BUILDING TO BE AS1428.1

PROPOSED WORKS EXISTING - NO WORKS REQUIRED

LEASE BOUNDARY