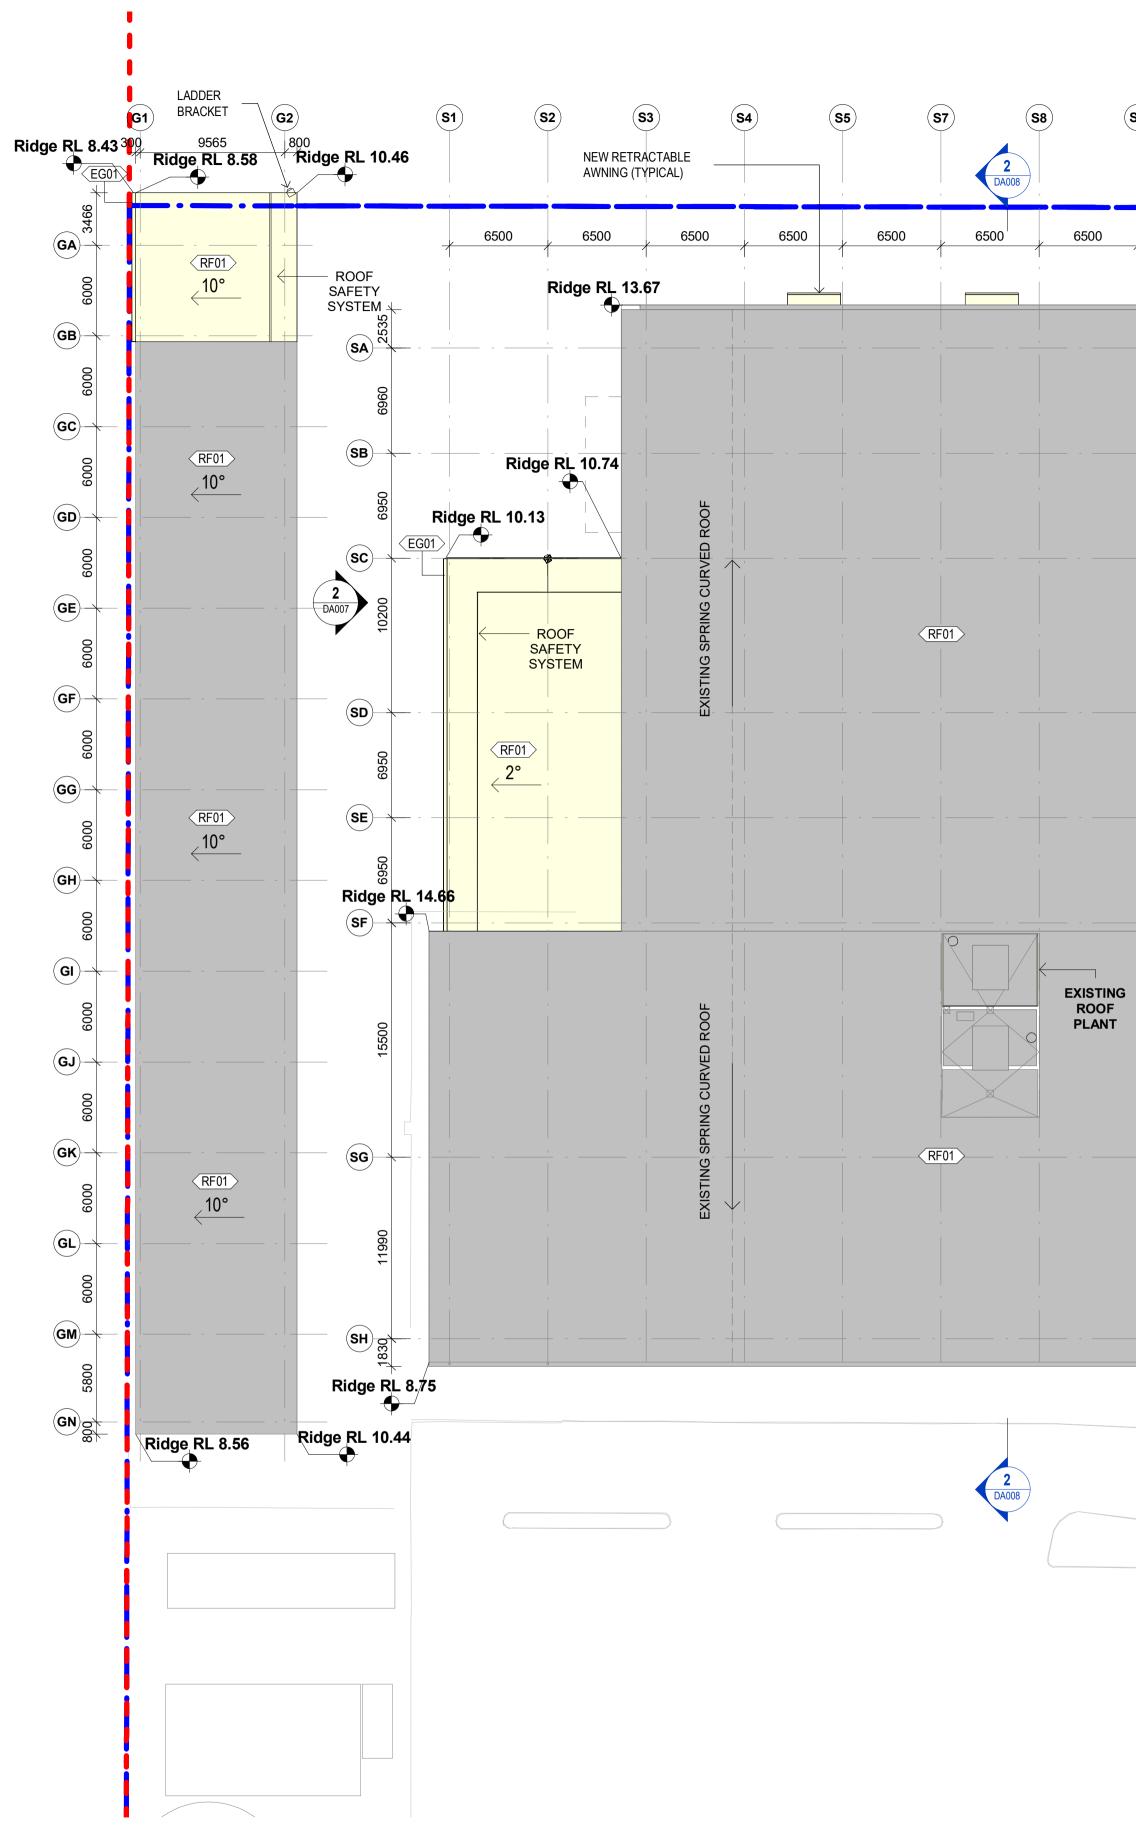

### FACILITIES EXPANSION PROGRAM

#### WILLIAMTOWN NSW 2313

MD

CK CDB

DETAILS DRAWN CHECKED APPROVED

1:250 @ A1

SCALE

TITLE **ROOF PLAN** 

STATUS

#### FINISHES:

**RF01** - LONGSPAN METAL SHEET CLADDING 0.48MM BMT. COLOUR: SURFMIST (MATCH TO EXISTING SOUTH HANGAR).

EG01 - GALVANISED STEEL GUTTER. COLOUR: (MATCH TO EXISTING SOUTH HANGAR)

**DP01** - GALVANISED STEEL DOWNPIPE. COLOUR: (MATCH TO EXISTING SOUTH HANGAR)

**AWN01** - RETRACTABLE FABRIC AWNING. COLOUR: WHITE

CP01 - LONGSPAN METAL SHEET CLADDING 0.48MM BMT. COLOUR: SURFMIST (MATCH TO EXISTING SOUTH HANGAR).

PF10 - RENDERED FINISH COLOUR: SURFMIST (MATCH TO EXISTING SOUTH HANGAR).

STL01 - PAINTED STEEL, PROTECTIVE 3 PAINT COATING SYSTEM. TOP FINISH: DULUX LUXATHANE MPX 60MM, MATT FINISH. COLOUR: NAVY BLUE

| 0 | 2.5    | 5 | 7.5 | 10 | 12.5 |   |
|---|--------|---|-----|----|------|---|
|   | LE BAR |   | m   |    |      |   |
|   |        |   |     |    |      | _ |