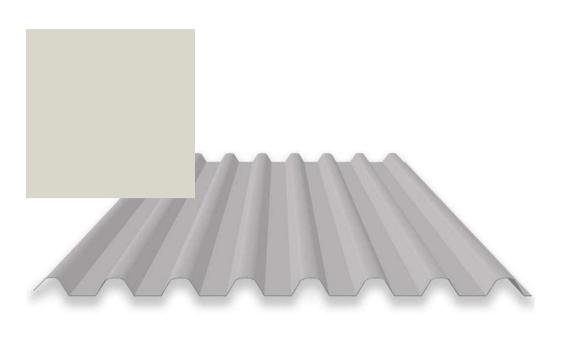

### **PF50**

Protective Coating System Weathermax HBR Three coat system to meet C3 corrosive enviroment

Colour: Dulux Duralloy - Navy Blue (match to existing south hangar)

### STL01

**Painted Steel** Protective 3 paint coating system. Top finish: Dulux Luxathane MPX 60µm, matt finish. Colour: Navy Blue